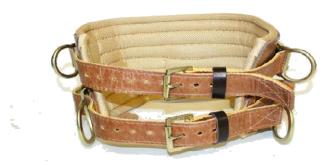

## 4 D-Ring Leather Double Tongue Buckle Belt

Our 4 D-Ring lineman's belt is the premiere 4 D-Ring belt on the market. The belt is hand crafted out of high quality Italian leather. From the moment you pick up the belt, you will agree it's the lightest, softest and most pliable 4 D-Ring belt you have tried. It feels like it's already broken in from the moment you put it on.

## **Features:**

- 6 inch belt with leather exterior and an interior made of a moisture wicking material.
- Four D-Rings so you have a place to park your wood pole fall restricting device and your secondary safety without them getting tangled up.
- Tongue buckle belt connection for the top belt and bottom belt.