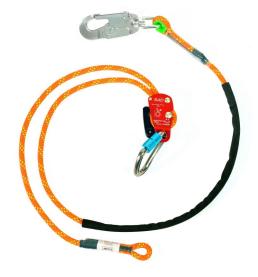

## 13851 RAD Adjustable Rope Safety with Aluminum Swivel Snap

#### **Features:**

- The RAD when used as an adjustable rope safety, allows the user to let themselves out with one hand.
- The RAD device features an internal breaking system.
- Features a removable, aluminum, double-locking carabiner and an aluminum swivel snap.
- Standard offering is 8'. Available in other lengths.

### **Material Specifications:**

- Weight: 2 lbs.
- Cam Material: Stainless Steel
- Rope diameter: 7/16" Kernmantle
- Wear indicator: White core
- Aluminum Swivel Snap: 3,600 lb. gate strength, 100 % proof loaded to 3,600 lb. and minimum breaking load to 5,000 lb.
- Aluminum Carabiner: 3,600 lb. gate strength, 100% proof loaded to 3,600 lb. and a minimum breaking load to 5,000 lb.