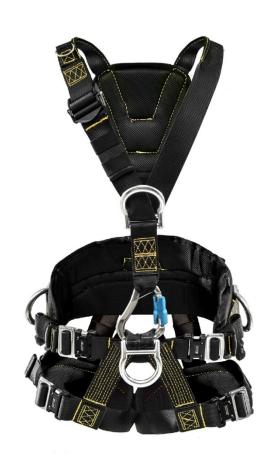

# **Tower/Rope Access Harness**

### **Features:**

- Padded waist belt, backpad and legs for superior comfort while suspended at height.
- Quick connect buckles on waist and legs for easy adjustment
- All aluminum hardware reduces weight. Two heavy duty web tool loops on belt plus other small loops.
- 8 adjustment points for perfect sizing including a unique flip style adjuster on the shoulder.

## **Material Specifications:**

- 7000 lbs black nylon webbing
- D-rings minimum breaking load 5,000 lbs
- 3600 lbs gate strength aluminum carabiner.
- Breathable waist belt, backpad, and leg straps.
- 350 lbs weight capacity. Sizes S up to XXL.
- 66102-S. 66105-M. 66109-L. 66113-XL. 66116-XXL.