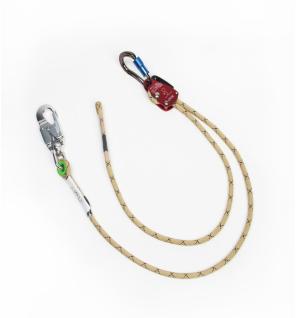

## Product Specification

13651

RuggedRope<sup>™</sup> Adjustable Rope Safety with RAD and Aluminum Swivel Snap Hook

## **Features:**

- New RuggedRope<sup>™</sup> providing the most wear and heat resistance on the market.
- The RAD allows the user to let themselves out easily under tension.
- Features a removable, aluminum, double-locking carabiner and an aluminum swivel snap hook.
- Standard offering is 8'. Available in other lengths.

## **Material Specifications:**

- Weight: 2.4 lbs.
- Cam Material: Stainless Steel
- Rope diameter: 7/16" modified Kernmantle core with a Technora overbraid.
- Wear indicator: Red core.
- Aluminum Swivel Snap Hook: 3,600 lb. gate strength, 100 % proof loaded to 3,600 lb. and minimum breaking load to 5,000 lb.
- Aluminum Carabiner: 3,600 lb. gate strength, 100% proof loaded to 3,600 lb. and a minimum breaking load to 5,000 lb.