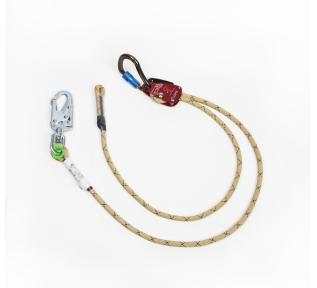

## Product Specification

13661

RuggedRope™ Adjustable Rope Safety with RAD and Steel Swivel Snap Hook

## **Features:**

- New RuggedRope<sup>™</sup> providing the most wear and heat resistance on the market.
- The RAD allows the user to let themselves out easily under tension.
- Features a removable, aluminum, double-locking carabiner and a steel swivel snap hook.
- Standard offering is 8'. Available in other lengths.

- Weight: 2.4 lbs.
- Cam Material: Stainless Steel
- Rope diameter: 7/16" modified Kernmantle core with a Technora overbraid.
- Wear indicator: Red core
- Steel Swivel Snap Hook: 3,600 lb. gate strength, 100 % proof loaded to 3,600 lb. and minimum breaking load to 5,000 lb.
- Aluminum Carabiner: 3,600 lb. gate strength, 100% proof loaded to 3,600 lb. and a minimum breaking load to 5,000 lb.