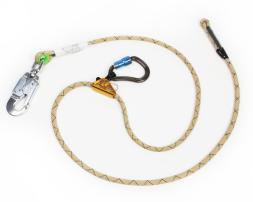

#### RuggedRope<sup>™</sup> Adjustable Rope Safety with Aluminum Swivel Snap Hook

#### Features:

- New RuggedRope<sup>™</sup> providing the most wear and heat resistance on the market.
- The off-set rope grab allows for easy use.
- Features a removable, aluminum, double-locking carabiner and an aluminum swivel snap hook.
- Standard offering is 8'. Available in other lengths.

### Material Specifications:

- Weight: 2.4 lbs.
- Cam Material: Stainless Steel
- Rope diameter: 7/16" modified Kernmantle core with a Technora overbraid.
- Wear indicator: Red core.
- Aluminum Swivel Snap Hook: 3,600 lb. gate strength, 100 % proof loaded to 3,600 lb. and minimum breaking load to 5,000 lb.
- Aluminum Carabiner: 3,600 lb. gate strength, 100% proof loaded to 3,600 lb. and a minimum breaking load to 5,000 lb.