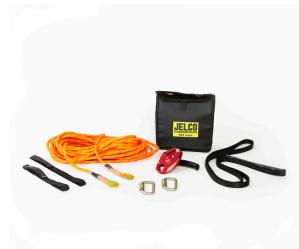

## Product Specification

100' Bucket Evacuation Kit 05741

## **Features:**

- Kit consists of the D4 Descent device designed to descend smoothly from a bucket or elevated platform.
- The handle mechanism is designed to operate through 360 degrees with a panic break, making its use easier and simpler.
- The D4 is a double stop device with an auto lock function which activates when the user lets go of the handle.
- The D4 has a 240KG working load suitable for two man rescue.
- Also available in 75' and 125' standard lengths.

## **Material Specifications:**

- D4 weighs 678G (24 oz) and has an Aluminum body, anodized finish with Stainless steel cam
- D4 Maximum breaking strength of 3597 lb.
  Working LL 240 KG (551 lbs)
- 100' 7/16" Kernmantle rope
- Steel carabiner: 3,600 lb. gate strength, 100% proof loaded to 3,600 lb. and minimum breaking load to 5,000 lb
- 1"x36" Sling