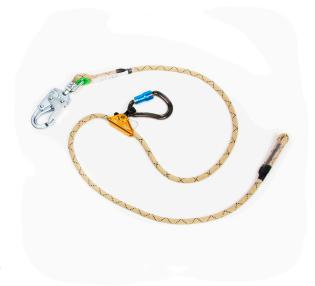

## 13762 RuggedRope™ Adjustable Rope Safety with Steel Swivel Snap Hook

## Features:

- -New RuggedRope $^{\text{TM}}$  providing the most wear and heat resistance on the market.
- -The off-set rope grab allows for easy use.
- -Features a removable, aluminum double-locking carabiner and a steel swivel snap hook.
- -Standard offering is 8'. Available in other lengths.

## **Material Specifications:**

- -Weight: 2.4 lbs.
- -Cam Material: Stainless Steel
- -Rope diameter: 7/16" modified Kernmantle core with a Tech-nora overbraid.
- -Wear indicator: Red core.
- -Steel Swivel Snap Hook: 3,600 lb. gate strength, 100 % proof loaded to 3,600 lb. and minimum breaking load to 5,000 lb.
- -Aluminum Carabiner: 3,600 lb. gate strength, 100% proof loaded to 3,600 lb. and a minimum breaking load to 5,000 lb.